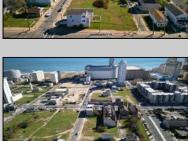

## **COMMENTS**

DEVELOPER/INVESTOR ALERT! This single lot is located at 12 N. Massachusetts and is 40' x 100'. There are several lots available on this block all zoned RM-1, a multifamily district established primarily to foster family-oriented options. This is a prime area to build in this a fresh concept in this hot market with the boardwalk, Ocean Casino and beach right down the street and Gardner's Basin/inlet nearby. Single lots for sale or any combination of multiple lots from Grammercy between N. Congress and N. Massachusetts. Call us for prior plans, we'll layout the possibilities for you. Don't miss this unique development opportunity!