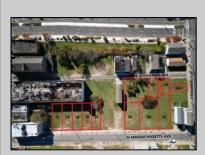

## **COMMENTS**

DEVELOPER/INVESTOR ALERT! This single lot is located at 12 N. Massachusetts and is 40' x 100'. There are several lots available on this block all zoned RM-1, a multifamily district established primarily to foster family-oriented options. This is a prime area to build in this a fresh concept in this hot market with the boardwalk, Ocean Casino and beach right down the street and Gardner's Basin/inlet nearby. Single lots for sale or any combination of multiple lots from Grammercy between N. Congress and N. Massachusetts. Call us for prior plans, we'll layout the possibilities for you. Don't miss this unique development opportunity!