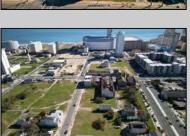

## **COMMENTS**

DEVELOPER/INVESTOR ALERT! This single lot is located at 12 N. Massachusetts and is 40' x 100'. There are several lots available on this block all zoned RM-1, a multifamily district established primarily to foster family-oriented options. This is a prime area to build in this a fresh concept in this hot market with the boardwalk, Ocean Casino and beach right down the street and Gardner's Basin/inlet nearby. Single lots for sale or any combination of multiple lots from Grammercy between N. Congress and N. Massachusetts. Call us for prior plans, we'll layout the possibilities for you. Don't miss this unique development opportunity!