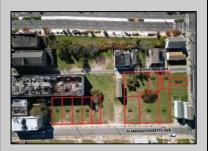

## **COMMENTS**

DEVELOPER/INVESTOR ALERT! This single lot is located at 12 N. Massachusetts and is 40' x 100'. There are several lots available on this block all zoned RM-1, a multifamily district established primarily to foster family-oriented options. This is a prime area to build in this a fresh concept in this hot market with the boardwalk, Ocean Casino and beach right down the street and Gardner's Basin/inlet nearby. Single lots for sale or any combination of multiple lots from Grammercy between N. Congress and N. Massachusetts. Call us for prior plans, we'll layout the possibilities for you. Don't miss this unique development opportunity!