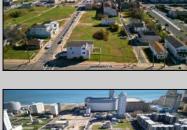

## **COMMENTS**

DEVELOPER/INVESTOR ALERT! This single lot is located at 12 N. Massachusetts and is 40' x 100'. There are several lots available on this block all zoned RM-1, a multifamily district established primarily to foster family-oriented options. This is a prime area to build in this a fresh concept in this hot market with the boardwalk, Ocean Casino and beach right down the street and Gardner's Basin/inlet nearby. Single lots for sale or any combination of multiple lots from Grammercy between N. Congress and N. Massachusetts. Call us for prior plans, we'll layout the possibilities for you. Don't miss this unique development opportunity!