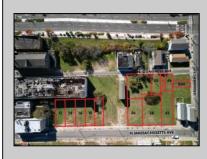

## COMMENTS

DEVELOPER/INVESTOR ALERT! This single lot is located at 12 N. Massachusetts and is 40' x 100'. There are several lots available on this block all zoned RM-1, a multifamily district established primarily to foster family-oriented options. This is a prime area to build in this a fresh concept in this hot market with the boardwalk, Ocean Casino and beach right down the street and Gardner's Basin/inlet nearby. Single lots for sale or any combination of multiple lots from Grammercy between N. Congress and N. Massachusetts. Call us for prior plans, we'll layout the possibilities for you. Don't miss this unique development opportunity!