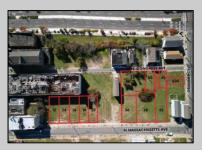

## **COMMENTS**

DEVELOPER/INVESTOR ALERT! This single lot is located at 12 N. Massachusetts and is 40' x 100'. There are several lots available on this block all zoned RM-1, a multifamily district established primarily to foster family-oriented options. This is a prime area to build in this a fresh concept in this hot market with the boardwalk, Ocean Casino and beach right down the street and Gardner's Basin/inlet nearby. Single lots for sale or any combination of multiple lots from Grammercy between N. Congress and N. Massachusetts. Call us for prior plans, we'll layout the possibilities for you. Don't miss this unique development opportunity!