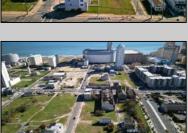

## **COMMENTS**

DEVELOPER/INVESTOR ALERT! This single lot is located at 12 N. Massachusetts and is 40' x 100'. There are several lots available on this block all zoned RM-1, a multifamily district established primarily to foster family-oriented options. This is a prime area to build in this a fresh concept in this hot market with the boardwalk, Ocean Casino and beach right down the street and Gardner's Basin/inlet nearby. Single lots for sale or any combination of multiple lots from Grammercy between N. Congress and N. Massachusetts. Call us for prior plans, we'll layout the possibilities for you. Don't miss this unique development opportunity!