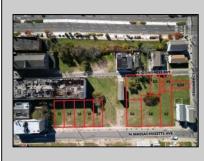

## COMMENTS

DEVELOPER/INVESTOR ALERT! This single lot is located at 12 N. Massachusetts and is 40' x 100'. There are several lots available on this block all zoned RM-1, a multifamily district established primarily to foster family-oriented options. This is a prime area to build in this a fresh concept in this hot market with the boardwalk, Ocean Casino and beach right down the street and Gardner's Basin/inlet nearby. Single lots for sale or any combination of multiple lots from Grammercy between N. Congress and N. Massachusetts. Call us for prior plans, we'll layout the possibilities for you. Don't miss this unique development opportunity! **PROPERTY DETAILS** 