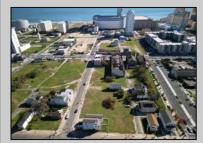

## COMMENTS

DEVELOPER/INVESTOR ALERT! This single lot is located at 12 N. Massachusetts and is 40' x 100'. There are several lots available on this block all zoned RM-1, a multifamily district established primarily to foster family-oriented options. This is a prime area to build in this a fresh concept in this hot market with the boardwalk, Ocean Casino and beach right down the street and Gardner's Basin/inlet nearby. Single lots for sale or any combination of multiple lots from Grammercy between N. Congress and N. Massachusetts. Call us for prior plans, we'll layout the possibilities for you. Don't miss this unique development opportunity! **PROPERTY DETAILS** 