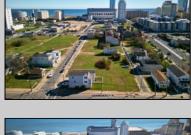

## **COMMENTS**

DEVELOPER/INVESTOR ALERT! This single lot is located at 12 N. Massachusetts and is 40' x 100'. There are several lots available on this block all zoned RM-1, a multifamily district established primarily to foster family-oriented options. This is a prime area to build in this a fresh concept in this hot market with the boardwalk, Ocean Casino and beach right down the street and Gardner's Basin/inlet nearby. Single lots for sale or any combination of multiple lots from Grammercy between N. Congress and N. Massachusetts. Call us for prior plans, we'll layout the possibilities for you. Don't miss this unique development opportunity!