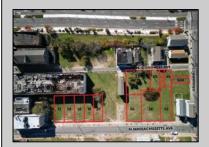

## **COMMENTS**

DEVELOPER/INVESTOR ALERT! This single lot is located at 12 N. Massachusetts and is 40' x 100'. There are several lots available on this block all zoned RM-1, a multifamily district established primarily to foster family-oriented options. This is a prime area to build in this a fresh concept in this hot market with the boardwalk, Ocean Casino and beach right down the street and Gardner's Basin/inlet nearby. Single lots for sale or any combination of multiple lots from Grammercy between N. Congress and N. Massachusetts. Call us for prior plans, we'll layout the possibilities for you. Don't miss this unique development opportunity!