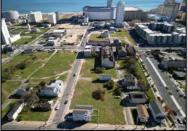

## **COMMENTS**

DEVELOPER/INVESTOR ALERT! This single lot is located at 12 N. Massachusetts and is 40' x 100'. There are several lots available on this block all zoned RM-1, a multifamily district established primarily to foster family-oriented options. This is a prime area to build in this a fresh concept in this hot market with the boardwalk, Ocean Casino and beach right down the street and Gardner's Basin/inlet nearby. Single lots for sale or any combination of multiple lots from Grammercy between N. Congress and N. Massachusetts. Call us for prior plans, we'll layout the possibilities for you. Don't miss this unique development opportunity!