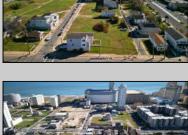

## **COMMENTS**

DEVELOPER/INVESTOR ALERT! This single lot is located at 12 N. Massachusetts and is 40' x 100'. There are several lots available on this block all zoned RM-1, a multifamily district established primarily to foster family-oriented options. This is a prime area to build in this a fresh concept in this hot market with the boardwalk, Ocean Casino and beach right down the street and Gardner's Basin/inlet nearby. Single lots for sale or any combination of multiple lots from Grammercy between N. Congress and N. Massachusetts. Call us for prior plans, we'll layout the possibilities for you. Don't miss this unique development opportunity!