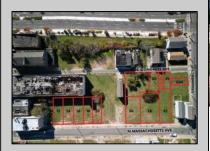

## **COMMENTS**

DEVELOPER/INVESTOR ALERT! This single lot is located at 12 N. Massachusetts and is 40' x 100'. There are several lots available on this block all zoned RM-1, a multifamily district established primarily to foster family-oriented options. This is a prime area to build in this a fresh concept in this hot market with the boardwalk, Ocean Casino and beach right down the street and Gardner's Basin/inlet nearby. Single lots for sale or any combination of multiple lots from Grammercy between N. Congress and N. Massachusetts. Call us for prior plans, we'll layout the possibilities for you. Don't miss this unique development opportunity!