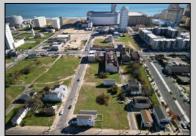

## **COMMENTS**

DEVELOPER/INVESTOR ALERT! This single lot is located at 12 N. Massachusetts and is 40' x 100'. There are several lots available on this block all zoned RM-1, a multifamily district established primarily to foster family-oriented options. This is a prime area to build in this a fresh concept in this hot market with the boardwalk, Ocean Casino and beach right down the street and Gardner's Basin/inlet nearby. Single lots for sale or any combination of multiple lots from Grammercy between N. Congress and N. Massachusetts. Call us for prior plans, we'll layout the possibilities for you. Don't miss this unique development opportunity!