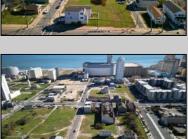

## **COMMENTS**

DEVELOPER/INVESTOR ALERT! This single lot is located at 12 N. Massachusetts and is 40' x 100'. There are several lots available on this block all zoned RM-1, a multifamily district established primarily to foster family-oriented options. This is a prime area to build in this a fresh concept in this hot market with the boardwalk, Ocean Casino and beach right down the street and Gardner's Basin/inlet nearby. Single lots for sale or any combination of multiple lots from Grammercy between N. Congress and N. Massachusetts. Call us for prior plans, we'll layout the possibilities for you. Don't miss this unique development opportunity!