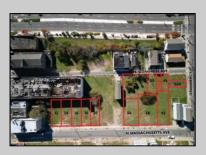

## **COMMENTS**

DEVELOPER/INVESTOR ALERT! This single lot is located at 12 N. Massachusetts and is 40' x 100'. There are several lots available on this block all zoned RM-1, a multifamily district established primarily to foster family-oriented options. This is a prime area to build in this a fresh concept in this hot market with the boardwalk, Ocean Casino and beach right down the street and Gardner's Basin/inlet nearby. Single lots for sale or any combination of multiple lots from Grammercy between N. Congress and N. Massachusetts. Call us for prior plans, we'll layout the possibilities for you. Don't miss this unique development opportunity!