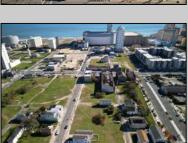

## **COMMENTS**

DEVELOPER/INVESTOR ALERT! This single lot is located at 12 N. Massachusetts and is 40' x 100'. There are several lots available on this block all zoned RM-1, a multifamily district established primarily to foster family-oriented options. This is a prime area to build in this a fresh concept in this hot market with the boardwalk, Ocean Casino and beach right down the street and Gardner's Basin/inlet nearby. Single lots for sale or any combination of multiple lots from Grammercy between N. Congress and N. Massachusetts. Call us for prior plans, we'll layout the possibilities for you. Don't miss this unique development opportunity!