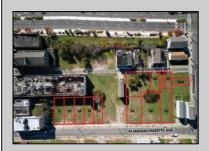

## **COMMENTS**

DEVELOPER/INVESTOR ALERT! This single lot is located at 12 N. Massachusetts and is 40' x 100'. There are several lots available on this block all zoned RM-1, a multifamily district established primarily to foster family-oriented options. This is a prime area to build in this a fresh concept in this hot market with the boardwalk, Ocean Casino and beach right down the street and Gardner's Basin/inlet nearby. Single lots for sale or any combination of multiple lots from Grammercy between N. Congress and N. Massachusetts. Call us for prior plans, we'll layout the possibilities for you. Don't miss this unique development opportunity!