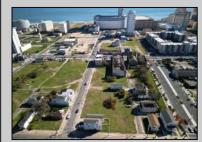

## COMMENTS

DEVELOPER/INVESTOR ALERT! This single lot is located at 12 N. Massachusetts and is 40' x 100'. There are several lots available on this block all zoned RM-1, a multifamily district established primarily to foster family-oriented options. This is a prime area to build in this a fresh concept in this hot market with the boardwalk, Ocean Casino and beach right down the street and Gardner's Basin/inlet nearby. Single lots for sale or any combination of multiple lots from Grammercy between N. Congress and N. Massachusetts. Call us for prior plans, we'll layout the possibilities for you. Don't miss this unique development opportunity! **PROPERTY DETAILS** 