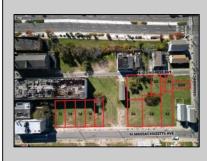

## COMMENTS

DEVELOPER/INVESTOR ALERT! This single lot is located at 12 N. Massachusetts and is 40' x 100'. There are several lots available on this block all zoned RM-1, a multifamily district established primarily to foster family-oriented options. This is a prime area to build in this a fresh concept in this hot market with the boardwalk, Ocean Casino and beach right down the street and Gardner's Basin/inlet nearby. Single lots for sale or any combination of multiple lots from Grammercy between N. Congress and N. Massachusetts. Call us for prior plans, we'll layout the possibilities for you. Don't miss this unique development opportunity! **PROPERTY DETAILS** 