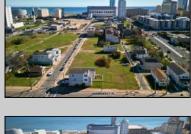

## **COMMENTS**

DEVELOPER/INVESTOR ALERT! This single lot is located at 12 N. Massachusetts and is 40' x 100'. There are several lots available on this block all zoned RM-1, a multifamily district established primarily to foster family-oriented options. This is a prime area to build in this a fresh concept in this hot market with the boardwalk, Ocean Casino and beach right down the street and Gardner's Basin/inlet nearby. Single lots for sale or any combination of multiple lots from Grammercy between N. Congress and N. Massachusetts. Call us for prior plans, we'll layout the possibilities for you. Don't miss this unique development opportunity!