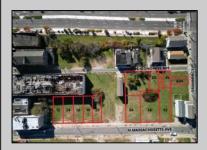

## **COMMENTS**

DEVELOPER/INVESTOR ALERT! This single lot is located at 12 N. Massachusetts and is 40' x 100'. There are several lots available on this block all zoned RM-1, a multifamily district established primarily to foster family-oriented options. This is a prime area to build in this a fresh concept in this hot market with the boardwalk, Ocean Casino and beach right down the street and Gardner's Basin/inlet nearby. Single lots for sale or any combination of multiple lots from Grammercy between N. Congress and N. Massachusetts. Call us for prior plans, we'll layout the possibilities for you. Don't miss this unique development opportunity!