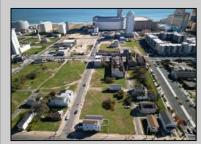

## COMMENTS

DEVELOPER/INVESTOR ALERT! This single lot is located at 12 N. Massachusetts and is 40' x 100'. There are several lots available on this block all zoned RM-1, a multifamily district established primarily to foster family-oriented options. This is a prime area to build in this a fresh concept in this hot market with the boardwalk, Ocean Casino and beach right down the street and Gardner's Basin/inlet nearby. Single lots for sale or any combination of multiple lots from Grammercy between N. Congress and N. Massachusetts. Call us for prior plans, we'll layout the possibilities for you. Don't miss this unique development opportunity!