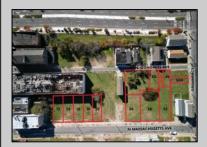

## **COMMENTS**

DEVELOPER/INVESTOR ALERT! This single lot is located at 12 N. Massachusetts and is 40' x 100'. There are several lots available on this block all zoned RM-1, a multifamily district established primarily to foster family-oriented options. This is a prime area to build in this a fresh concept in this hot market with the boardwalk, Ocean Casino and beach right down the street and Gardner's Basin/inlet nearby. Single lots for sale or any combination of multiple lots from Grammercy between N. Congress and N. Massachusetts. Call us for prior plans, we'll layout the possibilities for you. Don't miss this unique development opportunity!