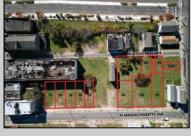

## **COMMENTS**

DEVELOPER/INVESTOR ALERT! This single lot is located at 12 N. Massachusetts and is 40' x 100'. There are several lots available on this block all zoned RM-1, a multifamily district established primarily to foster family-oriented options. This is a prime area to build in this a fresh concept in this hot market with the boardwalk, Ocean Casino and beach right down the street and Gardner's Basin/inlet nearby. Single lots for sale or any combination of multiple lots from Grammercy between N. Congress and N. Massachusetts. Call us for prior plans, we'll layout the possibilities for you. Don't miss this unique development opportunity!