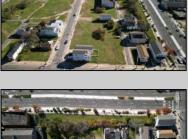

## **COMMENTS**

DEVELOPER/INVESTOR ALERT! This single lot is located at 12 N. Massachusetts and is 40' x 100'. There are several lots available on this block all zoned RM-1, a multifamily district established primarily to foster family-oriented options. This is a prime area to build in this a fresh concept in this hot market with the boardwalk, Ocean Casino and beach right down the street and Gardner's Basin/inlet nearby. Single lots for sale or any combination of multiple lots from Grammercy between N. Congress and N. Massachusetts. Call us for prior plans, we'll layout the possibilities for you. Don't miss this unique development opportunity!