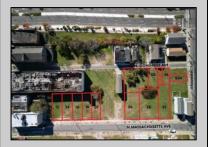

## **COMMENTS**

DEVELOPER/INVESTOR ALERT! This single lot is located at 12 N. Massachusetts and is 40' x 100'. There are several lots available on this block all zoned RM-1, a multifamily district established primarily to foster family-oriented options. This is a prime area to build in this a fresh concept in this hot market with the boardwalk, Ocean Casino and beach right down the street and Gardner's Basin/inlet nearby. Single lots for sale or any combination of multiple lots from Grammercy between N. Congress and N. Massachusetts. Call us for prior plans, we'll layout the possibilities for you. Don't miss this unique development opportunity!