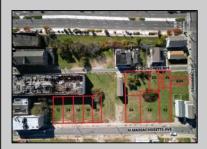

## **COMMENTS**

DEVELOPER/INVESTOR ALERT! This single lot is located at 12 N. Massachusetts and is 40' x 100'. There are several lots available on this block all zoned RM-1, a multifamily district established primarily to foster family-oriented options. This is a prime area to build in this a fresh concept in this hot market with the boardwalk, Ocean Casino and beach right down the street and Gardner's Basin/inlet nearby. Single lots for sale or any combination of multiple lots from Grammercy between N. Congress and N. Massachusetts. Call us for prior plans, we'll layout the possibilities for you. Don't miss this unique development opportunity!