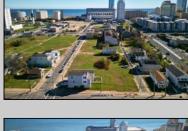

## **COMMENTS**

DEVELOPER/INVESTOR ALERT! This single lot is located at 12 N. Massachusetts and is 40' x 100'. There are several lots available on this block all zoned RM-1, a multifamily district established primarily to foster family-oriented options. This is a prime area to build in this a fresh concept in this hot market with the boardwalk, Ocean Casino and beach right down the street and Gardner's Basin/inlet nearby. Single lots for sale or any combination of multiple lots from Grammercy between N. Congress and N. Massachusetts. Call us for prior plans, we'll layout the possibilities for you. Don't miss this unique development opportunity!