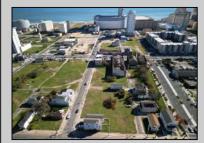

## COMMENTS

DEVELOPER/INVESTOR ALERT! This single lot is located at 12 N. Massachusetts and is 40' x 100'. There are several lots available on this block all zoned RM-1, a multifamily district established primarily to foster family-oriented options. This is a prime area to build in this a fresh concept in this hot market with the boardwalk, Ocean Casino and beach right down the street and Gardner's Basin/inlet nearby. Single lots for sale or any combination of multiple lots from Grammercy between N. Congress and N. Massachusetts. Call us for prior plans, we'll layout the possibilities for you. Don't miss this unique development opportunity!