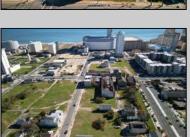

## **COMMENTS**

DEVELOPER/INVESTOR ALERT! This single lot is located at 12 N. Massachusetts and is 40' x 100'. There are several lots available on this block all zoned RM-1, a multifamily district established primarily to foster family-oriented options. This is a prime area to build in this a fresh concept in this hot market with the boardwalk, Ocean Casino and beach right down the street and Gardner's Basin/inlet nearby. Single lots for sale or any combination of multiple lots from Grammercy between N. Congress and N. Massachusetts. Call us for prior plans, we'll layout the possibilities for you. Don't miss this unique development opportunity!