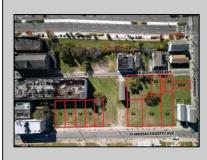

## COMMENTS

DEVELOPER/INVESTOR ALERT! This single lot is located at 12 N. Massachusetts and is 40' x 100'. There are several lots available on this block all zoned RM-1, a multifamily district established primarily to foster family-oriented options. This is a prime area to build in this a fresh concept in this hot market with the boardwalk, Ocean Casino and beach right down the street and Gardner's Basin/inlet nearby. Single lots for sale or any combination of multiple lots from Grammercy between N. Congress and N. Massachusetts. Call us for prior plans, we'll layout the possibilities for you. Don't miss this unique development opportunity!