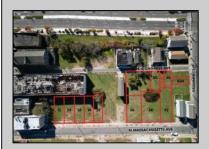

## **COMMENTS**

DEVELOPER/INVESTOR ALERT! This single lot is located at 12 N. Massachusetts and is 40' x 100'. There are several lots available on this block all zoned RM-1, a multifamily district established primarily to foster family-oriented options. This is a prime area to build in this a fresh concept in this hot market with the boardwalk, Ocean Casino and beach right down the street and Gardner's Basin/inlet nearby. Single lots for sale or any combination of multiple lots from Grammercy between N. Congress and N. Massachusetts. Call us for prior plans, we'll layout the possibilities for you. Don't miss this unique development opportunity!