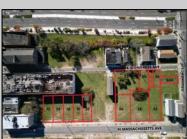

## COMMENTS

DEVELOPER/INVESTOR ALERT! This single lot is located at 12 N. Massachusetts and is 40' x 100'. There are several lots available on this block all zoned RM-1, a multifamily district established primarily to foster family-oriented options. This is a prime area to build in this a fresh concept in this hot market with the boardwalk, Ocean Casino and beach right down the street and Gardner's Basin/inlet nearby. Single lots for sale or any combination of multiple lots from Grammercy between N. Congress and N. Massachusetts. Call us for prior plans, we'll layout the possibilities for you. Don't miss this unique development opportunity!