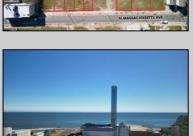

## COMMENTS

DEVELOPER/INVESTOR ALERT! This single lot is located at 12 N. Massachusetts and is 40' x 100'. There are several lots available on this block all zoned RM-1, a multifamily district established primarily to foster family-oriented options. This is a prime area to build in this a fresh concept in this hot market with the boardwalk, Ocean Casino and beach right down the street and Gardner's Basin/inlet nearby. Single lots for sale or any combination of multiple lots from Grammercy between N. Congress and N. Massachusetts. Call us for prior plans, we'll layout the possibilities for you. Don't miss this unique development opportunity!