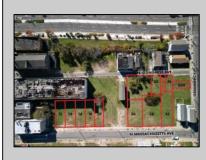

## COMMENTS

DEVELOPER/INVESTOR ALERT! This single lot is located at 12 N. Massachusetts and is 40' x 100'. There are several lots available on this block all zoned RM-1, a multifamily district established primarily to foster family-oriented options. This is a prime area to build in this a fresh concept in this hot market with the boardwalk, Ocean Casino and beach right down the street and Gardner's Basin/inlet nearby. Single lots for sale or any combination of multiple lots from Grammercy between N. Congress and N. Massachusetts. Call us for prior plans, we'll layout the possibilities for you. Don't miss this unique development opportunity!