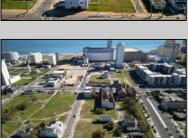

## **COMMENTS**

DEVELOPER/INVESTOR ALERT! This single lot is located at 12 N. Massachusetts and is 40' x 100'. There are several lots available on this block all zoned RM-1, a multifamily district established primarily to foster family-oriented options. This is a prime area to build in this a fresh concept in this hot market with the boardwalk, Ocean Casino and beach right down the street and Gardner's Basin/inlet nearby. Single lots for sale or any combination of multiple lots from Grammercy between N. Congress and N. Massachusetts. Call us for prior plans, we'll layout the possibilities for you. Don't miss this unique development opportunity!