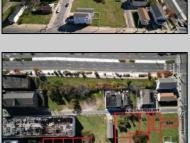

## **COMMENTS**

DEVELOPER/INVESTOR ALERT! This single lot is located at 12 N. Massachusetts and is 40' x 100'. There are several lots available on this block all zoned RM-1, a multifamily district established primarily to foster family-oriented options. This is a prime area to build in this a fresh concept in this hot market with the boardwalk, Ocean Casino and beach right down the street and Gardner's Basin/inlet nearby. Single lots for sale or any combination of multiple lots from Grammercy between N. Congress and N. Massachusetts. Call us for prior plans, we'll layout the possibilities for you. Don't miss this unique development opportunity!