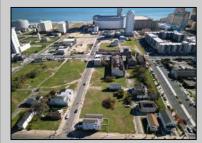

## COMMENTS

DEVELOPER/INVESTOR ALERT! This single lot is located at 12 N. Massachusetts and is 40' x 100'. There are several lots available on this block all zoned RM-1, a multifamily district established primarily to foster family-oriented options. This is a prime area to build in this a fresh concept in this hot market with the boardwalk, Ocean Casino and beach right down the street and Gardner's Basin/inlet nearby. Single lots for sale or any combination of multiple lots from Grammercy between N. Congress and N. Massachusetts. Call us for prior plans, we'll layout the possibilities for you. Don't miss this unique development opportunity!