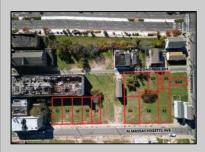

## **COMMENTS**

DEVELOPER/INVESTOR ALERT! This single lot is located at 12 N. Massachusetts and is 40' x 100'. There are several lots available on this block all zoned RM-1, a multifamily district established primarily to foster family-oriented options. This is a prime area to build in this a fresh concept in this hot market with the boardwalk, Ocean Casino and beach right down the street and Gardner's Basin/inlet nearby. Single lots for sale or any combination of multiple lots from Grammercy between N. Congress and N. Massachusetts. Call us for prior plans, we'll layout the possibilities for you. Don't miss this unique development opportunity!