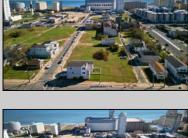

## **COMMENTS**

DEVELOPER/INVESTOR ALERT! This single lot is located at 12 N. Massachusetts and is 40' x 100'. There are several lots available on this block all zoned RM-1, a multifamily district established primarily to foster family-oriented options. This is a prime area to build in this a fresh concept in this hot market with the boardwalk, Ocean Casino and beach right down the street and Gardner's Basin/inlet nearby. Single lots for sale or any combination of multiple lots from Grammercy between N. Congress and N. Massachusetts. Call us for prior plans, we'll layout the possibilities for you. Don't miss this unique development opportunity!