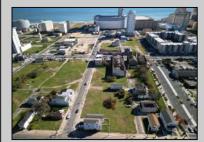

## COMMENTS

DEVELOPER/INVESTOR ALERT! This single lot is located at 12 N. Massachusetts and is 40' x 100'. There are several lots available on this block all zoned RM-1, a multifamily district established primarily to foster family-oriented options. This is a prime area to build in this a fresh concept in this hot market with the boardwalk, Ocean Casino and beach right down the street and Gardner's Basin/inlet nearby. Single lots for sale or any combination of multiple lots from Grammercy between N. Congress and N. Massachusetts. Call us for prior plans, we'll layout the possibilities for you. Don't miss this unique development opportunity!