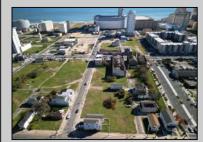

## COMMENTS

DEVELOPER/INVESTOR ALERT! This single lot is located at 12 N. Massachusetts and is 40' x 100'. There are several lots available on this block all zoned RM-1, a multifamily district established primarily to foster family-oriented options. This is a prime area to build in this a fresh concept in this hot market with the boardwalk, Ocean Casino and beach right down the street and Gardner's Basin/inlet nearby. Single lots for sale or any combination of multiple lots from Grammercy between N. Congress and N. Massachusetts. Call us for prior plans, we'll layout the possibilities for you. Don't miss this unique development opportunity!