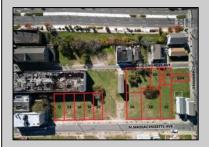

## **COMMENTS**

DEVELOPER/INVESTOR ALERT! This single lot is located at 12 N. Massachusetts and is 40' x 100'. There are several lots available on this block all zoned RM-1, a multifamily district established primarily to foster family-oriented options. This is a prime area to build in this a fresh concept in this hot market with the boardwalk, Ocean Casino and beach right down the street and Gardner's Basin/inlet nearby. Single lots for sale or any combination of multiple lots from Grammercy between N. Congress and N. Massachusetts. Call us for prior plans, we'll layout the possibilities for you. Don't miss this unique development opportunity!