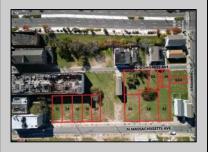

## **COMMENTS**

DEVELOPER/INVESTOR ALERT! This single lot is located at 12 N. Massachusetts and is 40' x 100'. There are several lots available on this block all zoned RM-1, a multifamily district established primarily to foster family-oriented options. This is a prime area to build in this a fresh concept in this hot market with the boardwalk, Ocean Casino and beach right down the street and Gardner's Basin/inlet nearby. Single lots for sale or any combination of multiple lots from Grammercy between N. Congress and N. Massachusetts. Call us for prior plans, we'll layout the possibilities for you. Don't miss this unique development opportunity!