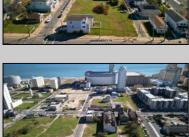

## **COMMENTS**

DEVELOPER/INVESTOR ALERT! This single lot is located at 12 N. Massachusetts and is 40' x 100'. There are several lots available on this block all zoned RM-1, a multifamily district established primarily to foster family-oriented options. This is a prime area to build in this a fresh concept in this hot market with the boardwalk, Ocean Casino and beach right down the street and Gardner's Basin/inlet nearby. Single lots for sale or any combination of multiple lots from Grammercy between N. Congress and N. Massachusetts. Call us for prior plans, we'll layout the possibilities for you. Don't miss this unique development opportunity!