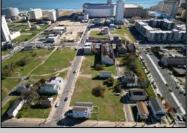

## **COMMENTS**

DEVELOPER/INVESTOR ALERT! This single lot is located at 12 N. Massachusetts and is 40' x 100'. There are several lots available on this block all zoned RM-1, a multifamily district established primarily to foster family-oriented options. This is a prime area to build in this a fresh concept in this hot market with the boardwalk, Ocean Casino and beach right down the street and Gardner's Basin/inlet nearby. Single lots for sale or any combination of multiple lots from Grammercy between N. Congress and N. Massachusetts. Call us for prior plans, we'll layout the possibilities for you. Don't miss this unique development opportunity!