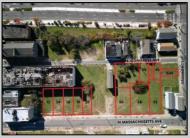

## **COMMENTS**

DEVELOPER/INVESTOR ALERT! This single lot is located at 12 N. Massachusetts and is 40' x 100'. There are several lots available on this block all zoned RM-1, a multifamily district established primarily to foster family-oriented options. This is a prime area to build in this a fresh concept in this hot market with the boardwalk, Ocean Casino and beach right down the street and Gardner's Basin/inlet nearby. Single lots for sale or any combination of multiple lots from Grammercy between N. Congress and N. Massachusetts. Call us for prior plans, we'll layout the possibilities for you. Don't miss this unique development opportunity!