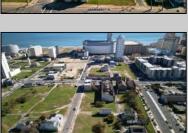

## **COMMENTS**

DEVELOPER/INVESTOR ALERT! This single lot is located at 12 N. Massachusetts and is 40' x 100'. There are several lots available on this block all zoned RM-1, a multifamily district established primarily to foster family-oriented options. This is a prime area to build in this a fresh concept in this hot market with the boardwalk, Ocean Casino and beach right down the street and Gardner's Basin/inlet nearby. Single lots for sale or any combination of multiple lots from Grammercy between N. Congress and N. Massachusetts. Call us for prior plans, we'll layout the possibilities for you. Don't miss this unique development opportunity!