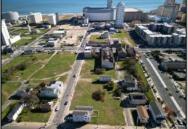

## **COMMENTS**

DEVELOPER/INVESTOR ALERT! This single lot is located at 12 N. Massachusetts and is 40' x 100'. There are several lots available on this block all zoned RM-1, a multifamily district established primarily to foster family-oriented options. This is a prime area to build in this a fresh concept in this hot market with the boardwalk, Ocean Casino and beach right down the street and Gardner's Basin/inlet nearby. Single lots for sale or any combination of multiple lots from Grammercy between N. Congress and N. Massachusetts. Call us for prior plans, we'll layout the possibilities for you. Don't miss this unique development opportunity!