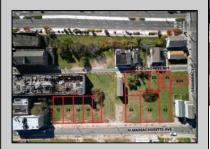

## **COMMENTS**

DEVELOPER/INVESTOR ALERT! This single lot is located at 12 N. Massachusetts and is 40' x 100'. There are several lots available on this block all zoned RM-1, a multifamily district established primarily to foster family-oriented options. This is a prime area to build in this a fresh concept in this hot market with the boardwalk, Ocean Casino and beach right down the street and Gardner's Basin/inlet nearby. Single lots for sale or any combination of multiple lots from Grammercy between N. Congress and N. Massachusetts. Call us for prior plans, we'll layout the possibilities for you. Don't miss this unique development opportunity!