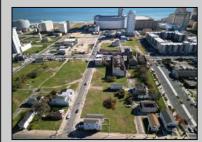

## COMMENTS

DEVELOPER/INVESTOR ALERT! This single lot is located at 12 N. Massachusetts and is 40' x 100'. There are several lots available on this block all zoned RM-1, a multifamily district established primarily to foster family-oriented options. This is a prime area to build in this a fresh concept in this hot market with the boardwalk, Ocean Casino and beach right down the street and Gardner's Basin/inlet nearby. Single lots for sale or any combination of multiple lots from Grammercy between N. Congress and N. Massachusetts. Call us for prior plans, we'll layout the possibilities for you. Don't miss this unique development opportunity!