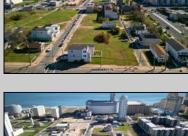

## **COMMENTS**

DEVELOPER/INVESTOR ALERT! This single lot is located at 12 N. Massachusetts and is 40' x 100'. There are several lots available on this block all zoned RM-1, a multifamily district established primarily to foster family-oriented options. This is a prime area to build in this a fresh concept in this hot market with the boardwalk, Ocean Casino and beach right down the street and Gardner's Basin/inlet nearby. Single lots for sale or any combination of multiple lots from Grammercy between N. Congress and N. Massachusetts. Call us for prior plans, we'll layout the possibilities for you. Don't miss this unique development opportunity!