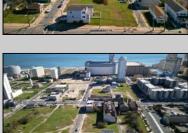

## **COMMENTS**

DEVELOPER/INVESTOR ALERT! This single lot is located at 12 N. Massachusetts and is 40' x 100'. There are several lots available on this block all zoned RM-1, a multifamily district established primarily to foster family-oriented options. This is a prime area to build in this a fresh concept in this hot market with the boardwalk, Ocean Casino and beach right down the street and Gardner's Basin/inlet nearby. Single lots for sale or any combination of multiple lots from Grammercy between N. Congress and N. Massachusetts. Call us for prior plans, we'll layout the possibilities for you. Don't miss this unique development opportunity!