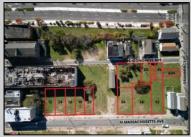

## **COMMENTS**

DEVELOPER/INVESTOR ALERT! This single lot is located at 12 N. Massachusetts and is 40' x 100'. There are several lots available on this block all zoned RM-1, a multifamily district established primarily to foster family-oriented options. This is a prime area to build in this a fresh concept in this hot market with the boardwalk, Ocean Casino and beach right down the street and Gardner's Basin/inlet nearby. Single lots for sale or any combination of multiple lots from Grammercy between N. Congress and N. Massachusetts. Call us for prior plans, we'll layout the possibilities for you. Don't miss this unique development opportunity!