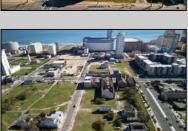

## **COMMENTS**

DEVELOPER/INVESTOR ALERT! This single lot is located at 12 N. Massachusetts and is 40' x 100'. There are several lots available on this block all zoned RM-1, a multifamily district established primarily to foster family-oriented options. This is a prime area to build in this a fresh concept in this hot market with the boardwalk, Ocean Casino and beach right down the street and Gardner's Basin/inlet nearby. Single lots for sale or any combination of multiple lots from Grammercy between N. Congress and N. Massachusetts. Call us for prior plans, we'll layout the possibilities for you. Don't miss this unique development opportunity!