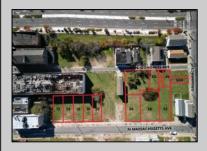

## **COMMENTS**

DEVELOPER/INVESTOR ALERT! This single lot is located at 12 N. Massachusetts and is 40' x 100'. There are several lots available on this block all zoned RM-1, a multifamily district established primarily to foster family-oriented options. This is a prime area to build in this a fresh concept in this hot market with the boardwalk, Ocean Casino and beach right down the street and Gardner's Basin/inlet nearby. Single lots for sale or any combination of multiple lots from Grammercy between N. Congress and N. Massachusetts. Call us for prior plans, we'll layout the possibilities for you. Don't miss this unique development opportunity!