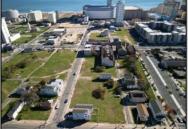

## **COMMENTS**

DEVELOPER/INVESTOR ALERT! This single lot is located at 12 N. Massachusetts and is 40' x 100'. There are several lots available on this block all zoned RM-1, a multifamily district established primarily to foster family-oriented options. This is a prime area to build in this a fresh concept in this hot market with the boardwalk, Ocean Casino and beach right down the street and Gardner's Basin/inlet nearby. Single lots for sale or any combination of multiple lots from Grammercy between N. Congress and N. Massachusetts. Call us for prior plans, we'll layout the possibilities for you. Don't miss this unique development opportunity!