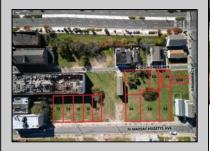

## **COMMENTS**

DEVELOPER/INVESTOR ALERT! This single lot is located at 12 N. Massachusetts and is 40' x 100'. There are several lots available on this block all zoned RM-1, a multifamily district established primarily to foster family-oriented options. This is a prime area to build in this a fresh concept in this hot market with the boardwalk, Ocean Casino and beach right down the street and Gardner's Basin/inlet nearby. Single lots for sale or any combination of multiple lots from Grammercy between N. Congress and N. Massachusetts. Call us for prior plans, we'll layout the possibilities for you. Don't miss this unique development opportunity!