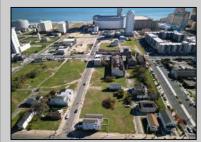

## COMMENTS

DEVELOPER/INVESTOR ALERT! This single lot is located at 12 N. Massachusetts and is 40' x 100'. There are several lots available on this block all zoned RM-1, a multifamily district established primarily to foster family-oriented options. This is a prime area to build in this a fresh concept in this hot market with the boardwalk, Ocean Casino and beach right down the street and Gardner's Basin/inlet nearby. Single lots for sale or any combination of multiple lots from Grammercy between N. Congress and N. Massachusetts. Call us for prior plans, we'll layout the possibilities for you. Don't miss this unique development opportunity!