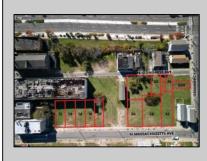

## COMMENTS

DEVELOPER/INVESTOR ALERT! This single lot is located at 12 N. Massachusetts and is 40' x 100'. There are several lots available on this block all zoned RM-1, a multifamily district established primarily to foster family-oriented options. This is a prime area to build in this a fresh concept in this hot market with the boardwalk, Ocean Casino and beach right down the street and Gardner's Basin/inlet nearby. Single lots for sale or any combination of multiple lots from Grammercy between N. Congress and N. Massachusetts. Call us for prior plans, we'll layout the possibilities for you. Don't miss this unique development opportunity!