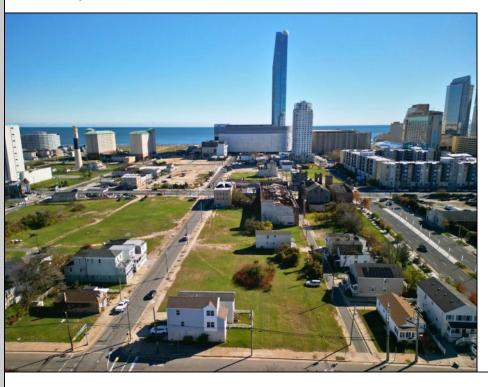

## **COMMENTS**

DEVELOPER/INVESTER ALERT! This single lot is located at 20 N. Massachusetts and is 30' x 100'. There are several lots available on this block all zoned RM-1, a multifamily district established primarily to foster family-oriented options. This is a prime area to build in this a fresh concept in this hot market with the boardwalk, Ocean Casino and beach right down the street and Gardner's Basin/inlet nearby. Single lots for sale or any combination of multiple lots from Grammercy between N. Congress and N. Massachusetts. Call us for prior plans, we'll layout the possibilities for you. Don't miss this unique development opportunity!