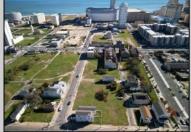

## **COMMENTS**

DEVELOPER/INVESTER ALERT! This single lot is located at 20 N. Massachusetts and is 30' x 100'. There are several lots available on this block all zoned RM-1, a multifamily district established primarily to foster family-oriented options. This is a prime area to build in this a fresh concept in this hot market with the boardwalk, Ocean Casino and beach right down the street and Gardner's Basin/inlet nearby. Single lots for sale or any combination of multiple lots from Grammercy between N. Congress and N. Massachusetts. Call us for prior plans, we'll layout the possibilities for you. Don't miss this unique development opportunity!