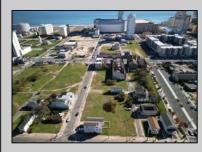

## COMMENTS

DEVELOPER/INVESTER ALERT! This single lot is located at 20 N. Massachusetts and is 30' x 100'. There are several lots available on this block all zoned RM-1, a multifamily district established primarily to foster family-oriented options. This is a prime area to build in this a fresh concept in this hot market with the boardwalk, Ocean Casino and beach right down the street and Gardner's Basin/inlet nearby. Single lots for sale or any combination of multiple lots from Grammercy between N. Congress and N. Massachusetts. Call us for prior plans, we'll layout the possibilities for you. Don't miss this unique development opportunity!