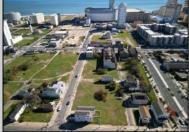

## **COMMENTS**

DEVELOPER/INVESTER ALERT! This single lot is located at 20 N. Massachusetts and is 30' x 100'. There are several lots available on this block all zoned RM-1, a multifamily district established primarily to foster family-oriented options. This is a prime area to build in this a fresh concept in this hot market with the boardwalk, Ocean Casino and beach right down the street and Gardner's Basin/inlet nearby. Single lots for sale or any combination of multiple lots from Grammercy between N. Congress and N. Massachusetts. Call us for prior plans, we'll layout the possibilities for you. Don't miss this unique development opportunity!