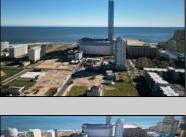

## **COMMENTS**

DEVELOPER/INVESTER ALERT! This single lot is located at 20 N. Massachusetts and is 30' x 100'. There are several lots available on this block all zoned RM-1, a multifamily district established primarily to foster family-oriented options. This is a prime area to build in this a fresh concept in this hot market with the boardwalk, Ocean Casino and beach right down the street and Gardner's Basin/inlet nearby. Single lots for sale or any combination of multiple lots from Grammercy between N. Congress and N. Massachusetts. Call us for prior plans, we'll layout the possibilities for you. Don't miss this unique development opportunity!