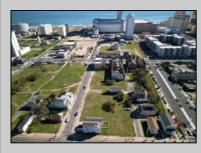

## COMMENTS

DEVELOPER/INVESTER ALERT! This single lot is located at 20 N. Massachusetts and is 30' x 100'. There are several lots available on this block all zoned RM-1, a multifamily district established primarily to foster family-oriented options. This is a prime area to build in this a fresh concept in this hot market with the boardwalk, Ocean Casino and beach right down the street and Gardner's Basin/inlet nearby. Single lots for sale or any combination of multiple lots from Grammercy between N. Congress and N. Massachusetts. Call us for prior plans, we'll layout the possibilities for you. Don't miss this unique development opportunity!