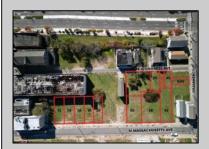

Berger Realty, Inc. 55th & Haven Avenue Ocean City, NJ 08226 609-399-0040

info@bergerrealty.com

20 Massachusetts Atlantic City, NJ 08401

Asking \$75,000.00

## **COMMENTS**

DEVELOPER/INVESTER ALERT! This single lot is located at 20 N. Massachusetts and is 30' x 100'. There are several lots available on this block all zoned RM-1, a multifamily district established primarily to foster family-oriented options. This is a prime area to build in this a fresh concept in this hot market with the boardwalk, Ocean Casino and beach right down the street and Gardner's Basin/inlet nearby. Single lots for sale or any combination of multiple lots from Grammercy between N. Congress and N. Massachusetts. Call us for prior plans, we'll layout the possibilities for you. Don't miss this unique development opportunity!